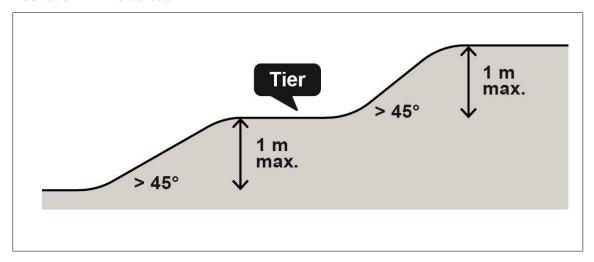

conforming.

### 167. Cutting and backfilling

Cutting and backfilling, including excavation, are permitted for works and the construction of structures that are permitted under this by-law.

This work must be confined to the construction site.

Backfill must be no more than 1 metre high and a cut must be no more than 1 metre deep. If the ground conditions require a cut or backfill of more than 1 metre, the work must be done in successive 1-metre steps. The land between each step must be at a 45° angle or shallower (see illustration).

Excavation must be no deeper than the depth required by the structure or work.

Backfilling with construction materials or debris, tree stumps, tires, and any other contaminating or contaminated material is prohibited.

### Illustration 1 - Tiered backfill



## 168. Runoff management

Infrastructure for the capture and infiltration of stormwater runoff, such as a swale or dry well, may be built on a lot.

## 169. Erosion control

Where there is a risk of erosion due to land management, levelling, cutting, backfilling, or any other earthwork, or where the nature of the work requires it, erosion control measures must be undertaken to prevent the transport of soil particles of any size by runoff, currents, winds and other.

If work takes place at the edge of a shoreline, a sediment barrier or other similar temporary measure must be installed and maintained at the edge of the shoreline for the duration of the work to prevent erosion into a body of water or a wetland.

# CHAPTER XII: SPECIAL PROVISIONS FOR NATURAL CONSTRAINTS

### **DIVISION A -