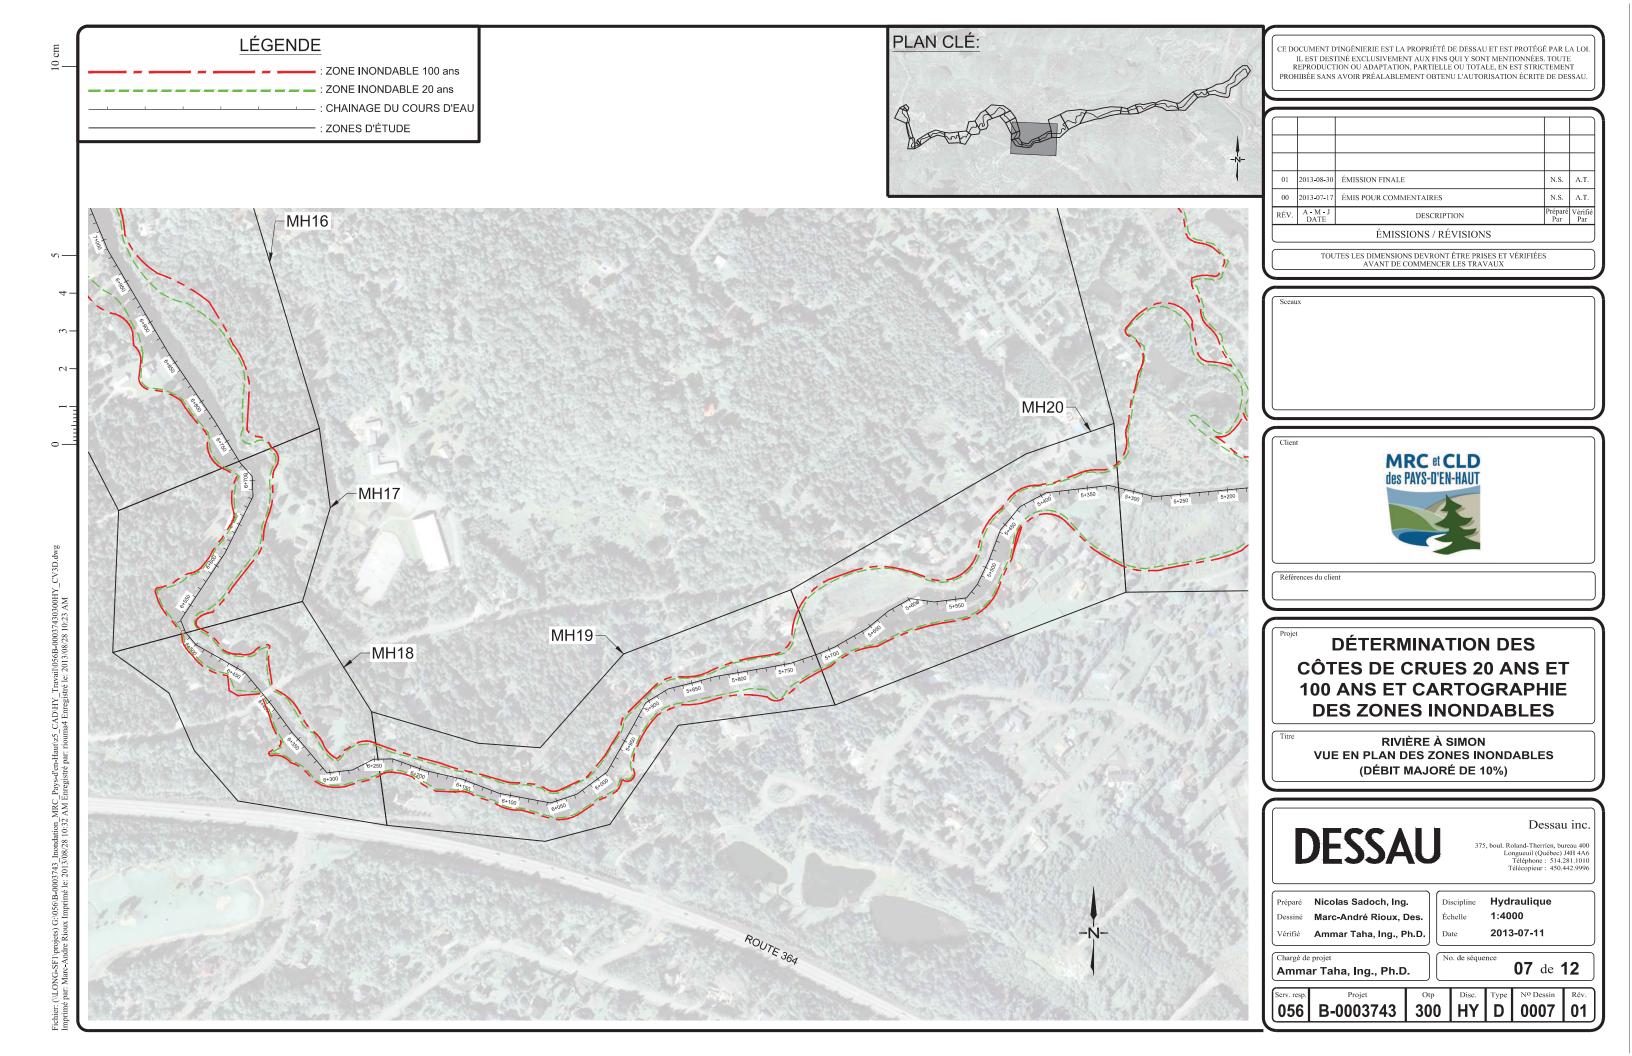

| 207.46  | 207.58   |
|        | 4067.01*  | 207.17       | 207.44  | 207.56   |
|        | 4042.04*  | 207.14       | 207.41  | 207.54   |
|        | 4017.06*  | 207.12       | 207.39  | 207.51   |
|        | 3992.09*  | 207.10       | 207.37  | 207.49   |
|        | 3967.11*  | 207.07       | 207.35  | 207.47   |
|        | 3942.14*  | 207.05       | 207.32  | 207.45   |
|        | 3917.16*  | 207.03       | 207.30  | 207.43   |
|        | 3892.19*  | 207.00       | 207.28  | 207.41   |
|        | 3867.22*  | 206.98       | 207.26  | 207.39   |
|        | 3842.24*  | 206.96       | 207.24  | 207.37   |
|        | 3817.27*  | 206.94       | 207.22  | 207.35   |
|        | 3792.29*  | 206.92       | 207.20  | 207.33   |

### SCHEDULE F: FLOOD ZONE MAPS OF THE RIVIÈRE À SIMON













### SCHEDULE G: PARC LINÉAIRE DU CORRIDOR AÉROBIQUE