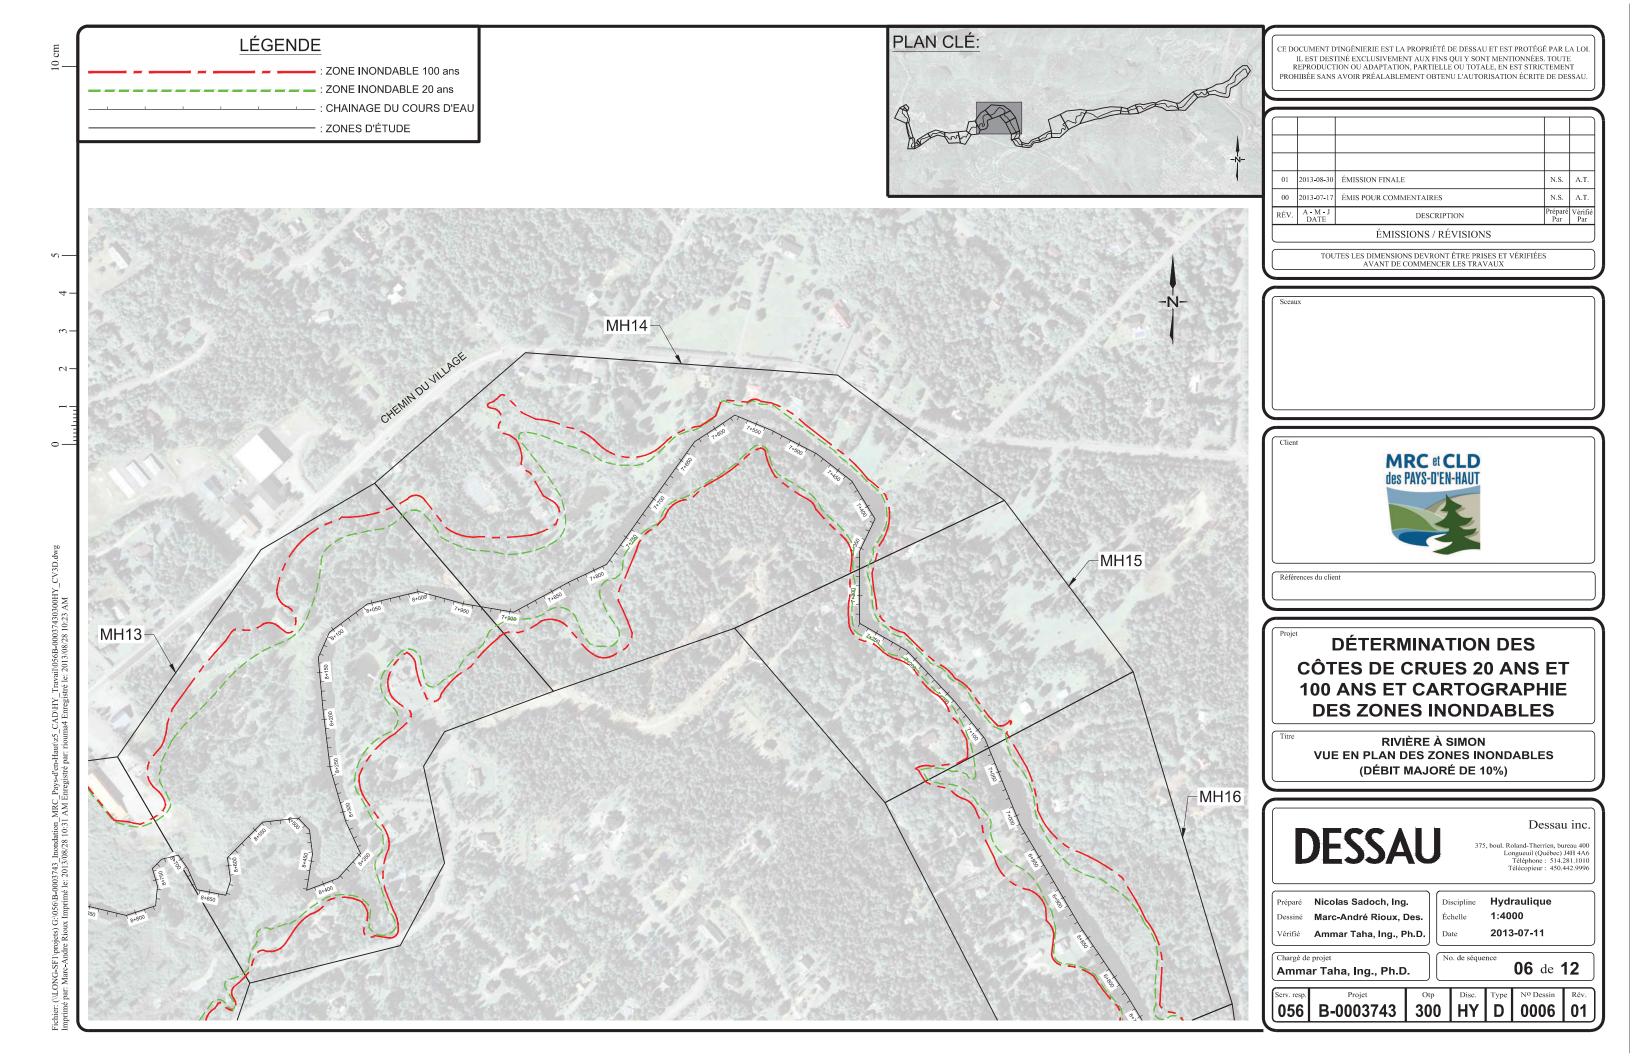

| 207.46  | 207.58   |
|        | 4067.01*  | 207.17       | 207.44  | 207.56   |
|        | 4042.04*  | 207.14       | 207.41  | 207.54   |
|        | 4017.06*  | 207.12       | 207.39  | 207.51   |
|        | 3992.09*  | 207.10       | 207.37  | 207.49   |
|        | 3967.11*  | 207.07       | 207.35  | 207.47   |
|        | 3942.14*  | 207.05       | 207.32  | 207.45   |
|        | 3917.16*  | 207.03       | 207.30  | 207.43   |
|        | 3892.19*  | 207.00       | 207.28  | 207.41   |
|        | 3867.22*  | 206.98       | 207.26  | 207.39   |
|        | 3842.24*  | 206.96       | 207.24  | 207.37   |
|        | 3817.27*  | 206.94       | 207.22  | 207.35   |
|        | 3792.29*  | 206.92       | 207.20  | 207.33   |

### SCHEDULE F: FLOOD ZONE MAPS OF THE RIVIÈRE À SIMON













### SCHEDULE G: PARC LINÉAIRE DU CORRIDOR AÉROBIQUE