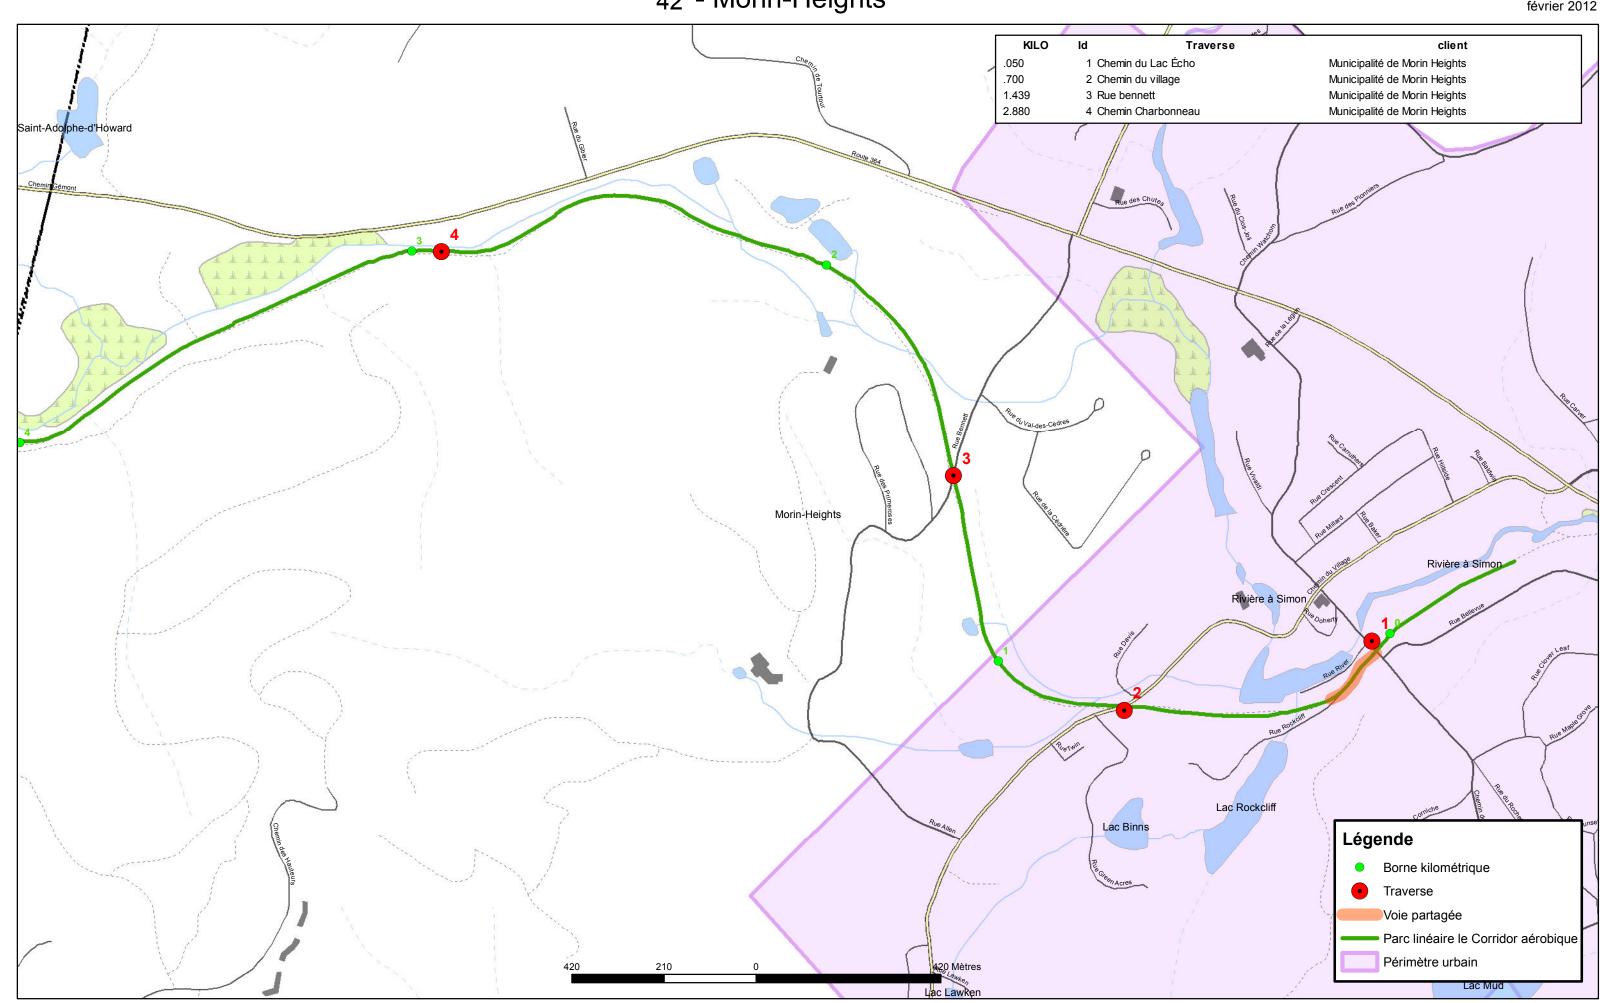

| 167. Cutting and backfilling                                          | 92  |
|-----------------------------------------------------------------------|-----|
| 168. Runoff management                                                |     |
| 169. Erosion control                                                  |     |
| CHAPTER XII: SPECIAL PROVISIONS FOR NATURAL CONSTRAINTS               | 94  |
| DIVISION A – SHORELINES AND LITTORAL ZONES                            | 94  |
| 170. General provisions for shorelines and littoral zones             |     |
| 171. Shoreline width                                                  |     |
| 172. Control of shoreline vegetation                                  | 94  |
| 173. Shoreline re-naturalization                                      | 94  |
| 174. Permitted structures and works along shorelines                  | 94  |
| 175. Permitted structures and works in a littoral zone                | 96  |
| DIVISION B – PROVISIONS FOR WETLANDS                                  | 96  |
| 176. Wetlands adjacent to lakes and watercourses                      | 96  |
| 177. Wetlands not adjacent to lakes or watercourses                   | 97  |
| DIVISION C - FLOODPLAINS                                              | 97  |
| 178. Scope                                                            | 97  |
| 179. Measures for the high-velocity zones (0-20 years) of floodplains | 97  |
| 180. Exempted structures and works                                    | 98  |
| 181. Measures for the low-velocity (20–100 year) zones of floodplains | 99  |
| DIVISION D – LANDSLIDES AND TOPOGRAPHY                                | 99  |
| 182. Areas at risk of landslides                                      | 99  |
| 183. Slope of a lot                                                   | 99  |
| CHAPTER XIII: SPECIAL PROVISIONS FOR ANTHROPOGENIC CONSTRAINTS        | 100 |
| DIVISION A - NOISE                                                    | 100 |
| 184. Sensitive uses                                                   | 100 |
| 185. Road noise zones                                                 |     |
| DIVISION B – OTHER LAND USE CONSTRAINTS                               | 101 |
| 186. Water withdrawal systems                                         | 101 |
| 187. Separation distances                                             | 101 |
| 188. Power lines of 120 kilovolts or more                             | 101 |
| CHAPTER XIV: PROVISIONS SPECIFIC TO CERTAIN USES AND ZONES            | 102 |
| DIVISION A – PARC LINÉAIRE DU CORRIDOR AÉROBIQUE                      | 102 |
| 189. General provisions                                               | 102 |
| 190. Uses and activities within the Parc linéaire                     | 102 |
| 191. Underground pipes                                                | 102 |
| 192. Crossings at the edge of the Parc linéaire                       | 102 |
| 193. Lots adjacent to the Parc linéaire                               | 102 |