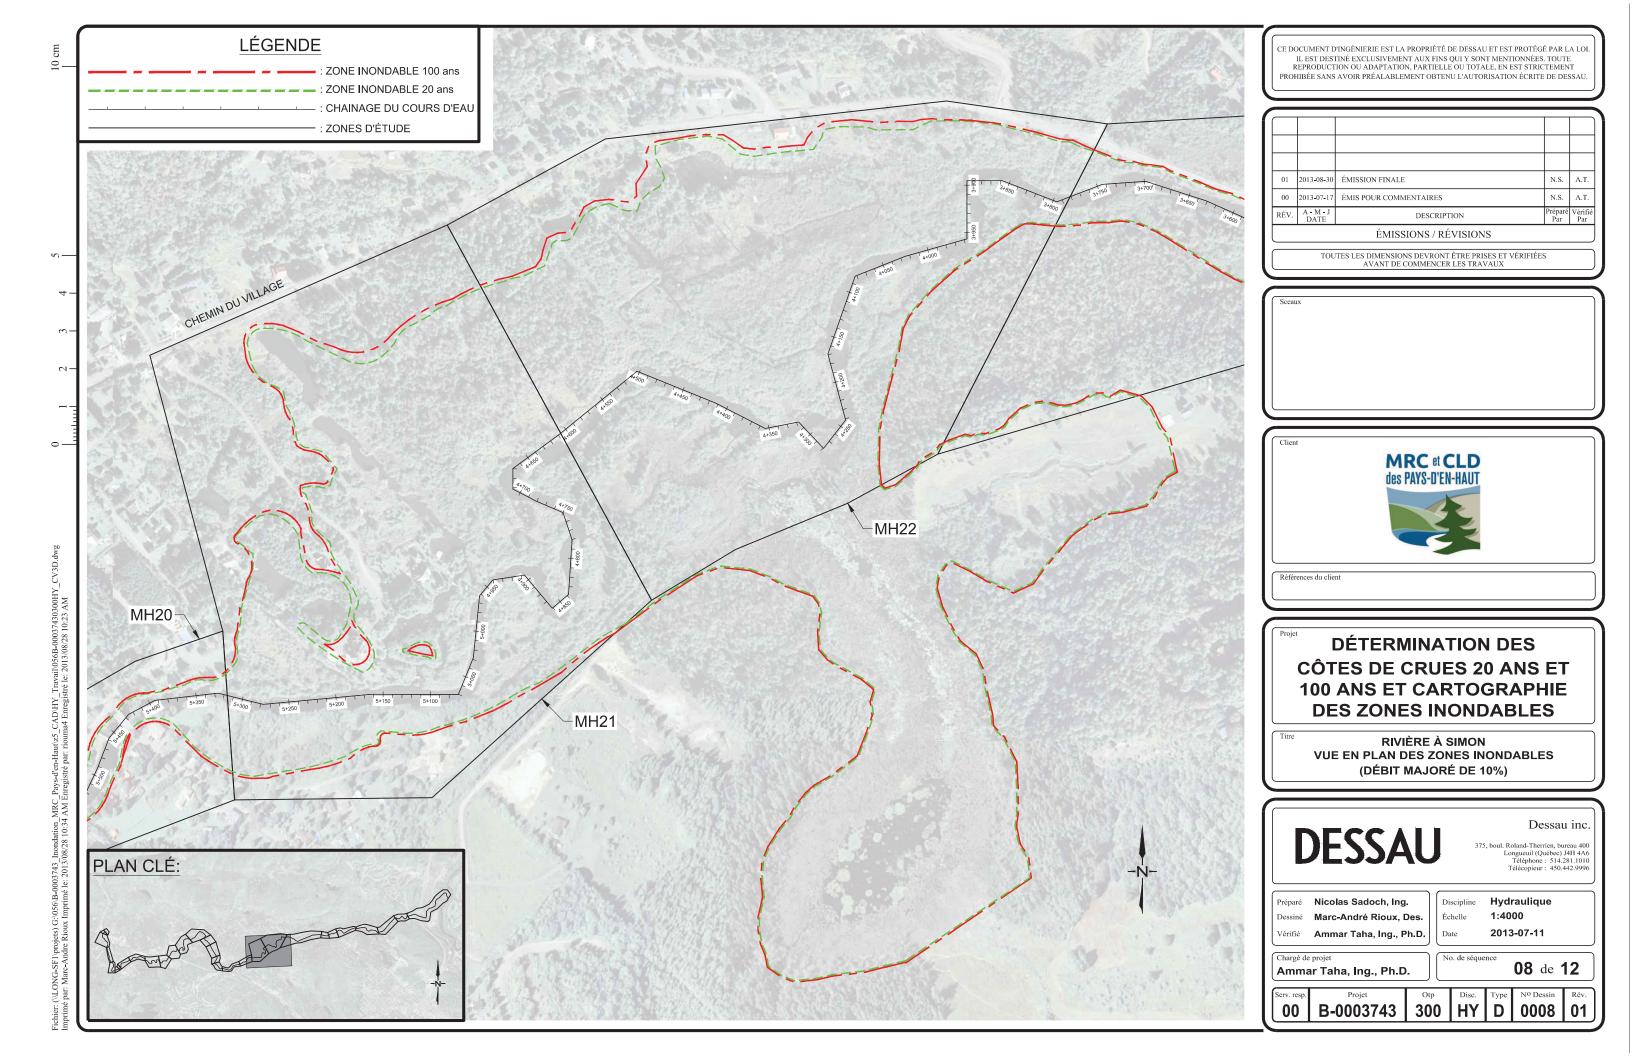

| 167. Cutting and backfilling                                          | 92  |
|-----------------------------------------------------------------------|-----|
| 168. Runoff management                                                |     |
| 169. Erosion control                                                  |     |
| CHAPTER XII: SPECIAL PROVISIONS FOR NATURAL CONSTRAINTS               | 94  |
| DIVISION A – SHORELINES AND LITTORAL ZONES                            | 94  |
| 170. General provisions for shorelines and littoral zones             |     |
| 171. Shoreline width                                                  |     |
| 172. Control of shoreline vegetation                                  | 94  |
| 173. Shoreline re-naturalization                                      | 94  |
| 174. Permitted structures and works along shorelines                  | 94  |
| 175. Permitted structures and works in a littoral zone                | 96  |
| DIVISION B – PROVISIONS FOR WETLANDS                                  | 96  |
| 176. Wetlands adjacent to lakes and watercourses                      | 96  |
| 177. Wetlands not adjacent to lakes or watercourses                   | 97  |
| DIVISION C - FLOODPLAINS                                              | 97  |
| 178. Scope                                                            | 97  |
| 179. Measures for the high-velocity zones (0-20 years) of floodplains | 97  |
| 180. Exempted structures and works                                    | 98  |
| 181. Measures for the low-velocity (20–100 year) zones of floodplains | 99  |
| DIVISION D – LANDSLIDES AND TOPOGRAPHY                                | 99  |
| 182. Areas at risk of landslides                                      | 99  |
| 183. Slope of a lot                                                   | 99  |
| CHAPTER XIII: SPECIAL PROVISIONS FOR ANTHROPOGENIC CONSTRAINTS        | 100 |
| DIVISION A - NOISE                                                    | 100 |
| 184. Sensitive uses                                                   | 100 |
| 185. Road noise zones                                                 |     |
| DIVISION B – OTHER LAND USE CONSTRAINTS                               | 101 |
| 186. Water withdrawal systems                                         | 101 |
| 187. Separation distances                                             | 101 |
| 188. Power lines of 120 kilovolts or more                             | 101 |
| CHAPTER XIV: PROVISIONS SPECIFIC TO CERTAIN USES AND ZONES            | 102 |
| DIVISION A – PARC LINÉAIRE DU CORRIDOR AÉROBIQUE                      | 102 |
| 189. General provisions                                               | 102 |
| 190. Uses and activities within the Parc linéaire                     | 102 |
| 191. Underground pipes                                                | 102 |
| 192. Crossings at the edge of the Parc linéaire                       | 102 |
| 193. Lots adjacent to the Parc linéaire                               | 102 |