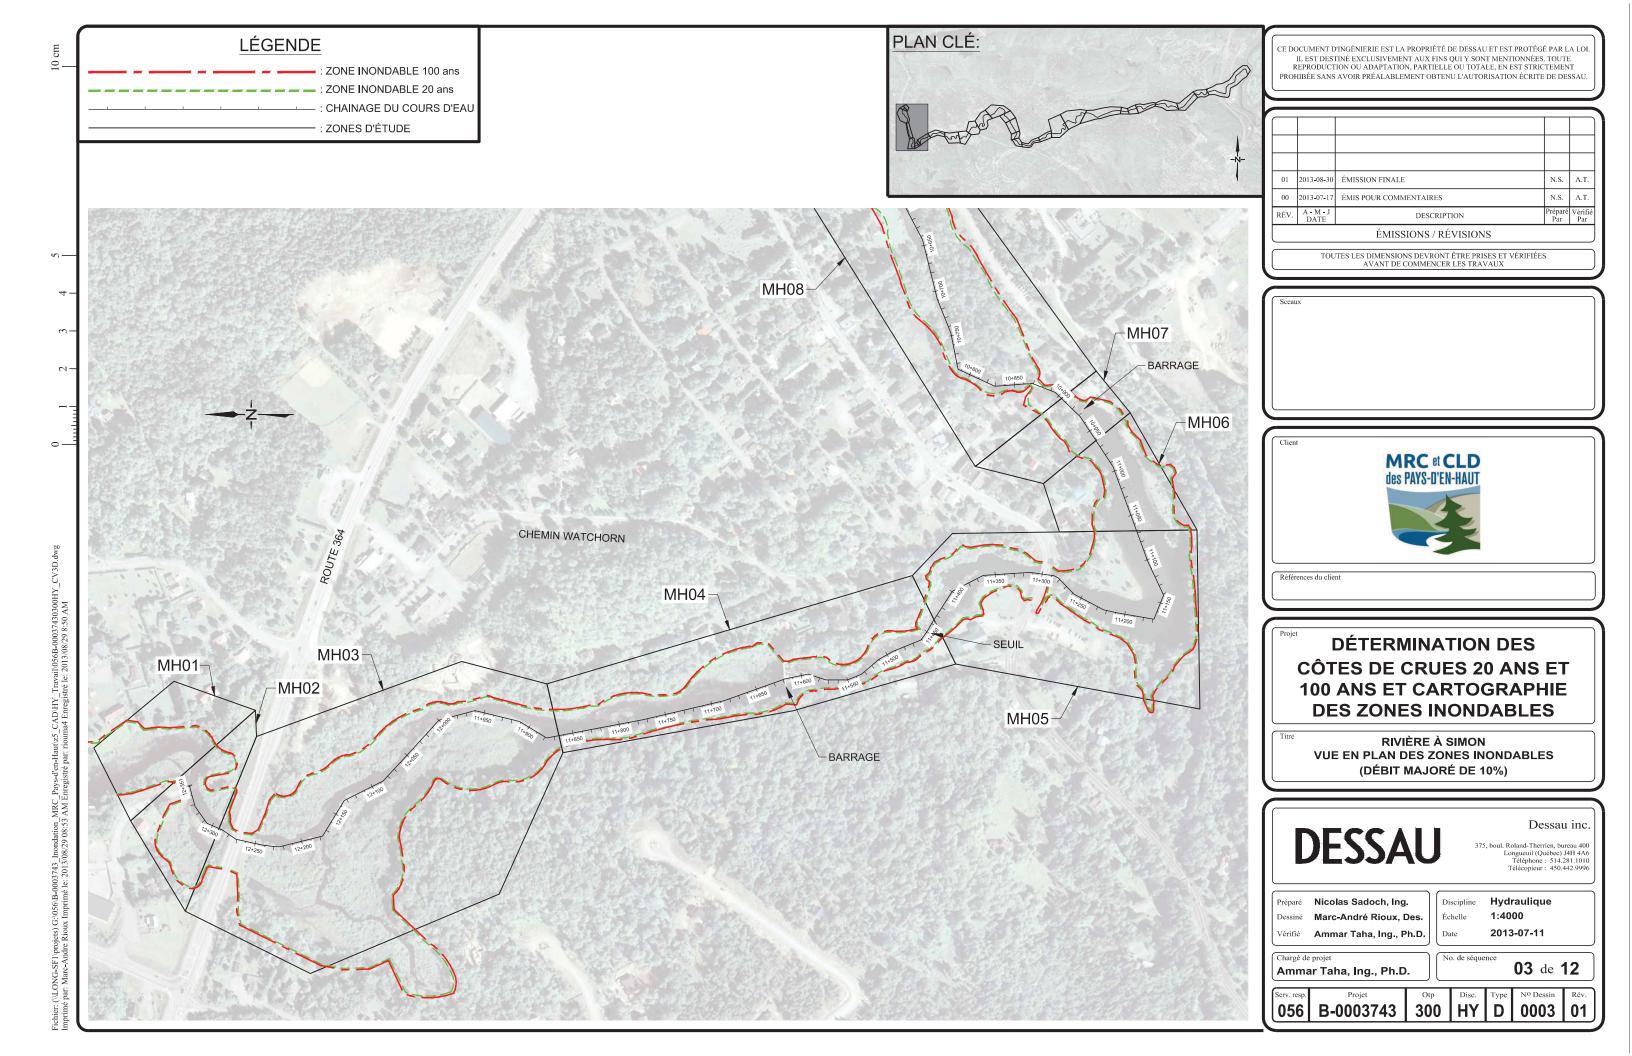

#### 60. Outdoor storage for uses in the Residential group

"Outdoor storage" is prohibited as an accessory use to main uses in the Residential group.

Notwithstanding the first paragraph, the outdoor storage of items related to uses in the Residential group (such as the storage of garden furniture in the winter) is permitted.

## 61. Outdoor storage for uses in the Commercial, Industrial, Public, and Agricultural groups

"Outdoor storage" is permitted as an accessory use to main uses in the Commercial, Industrial, Public, and Agricultural groups under the following conditions, unless specifically prohibited in the specifications grid for a given zone:

time of planting. Dead or dying conifers must be replaced within 30 days. If they cannot be replaced due to winter weather, they must be replaced by June 30 of the following year.