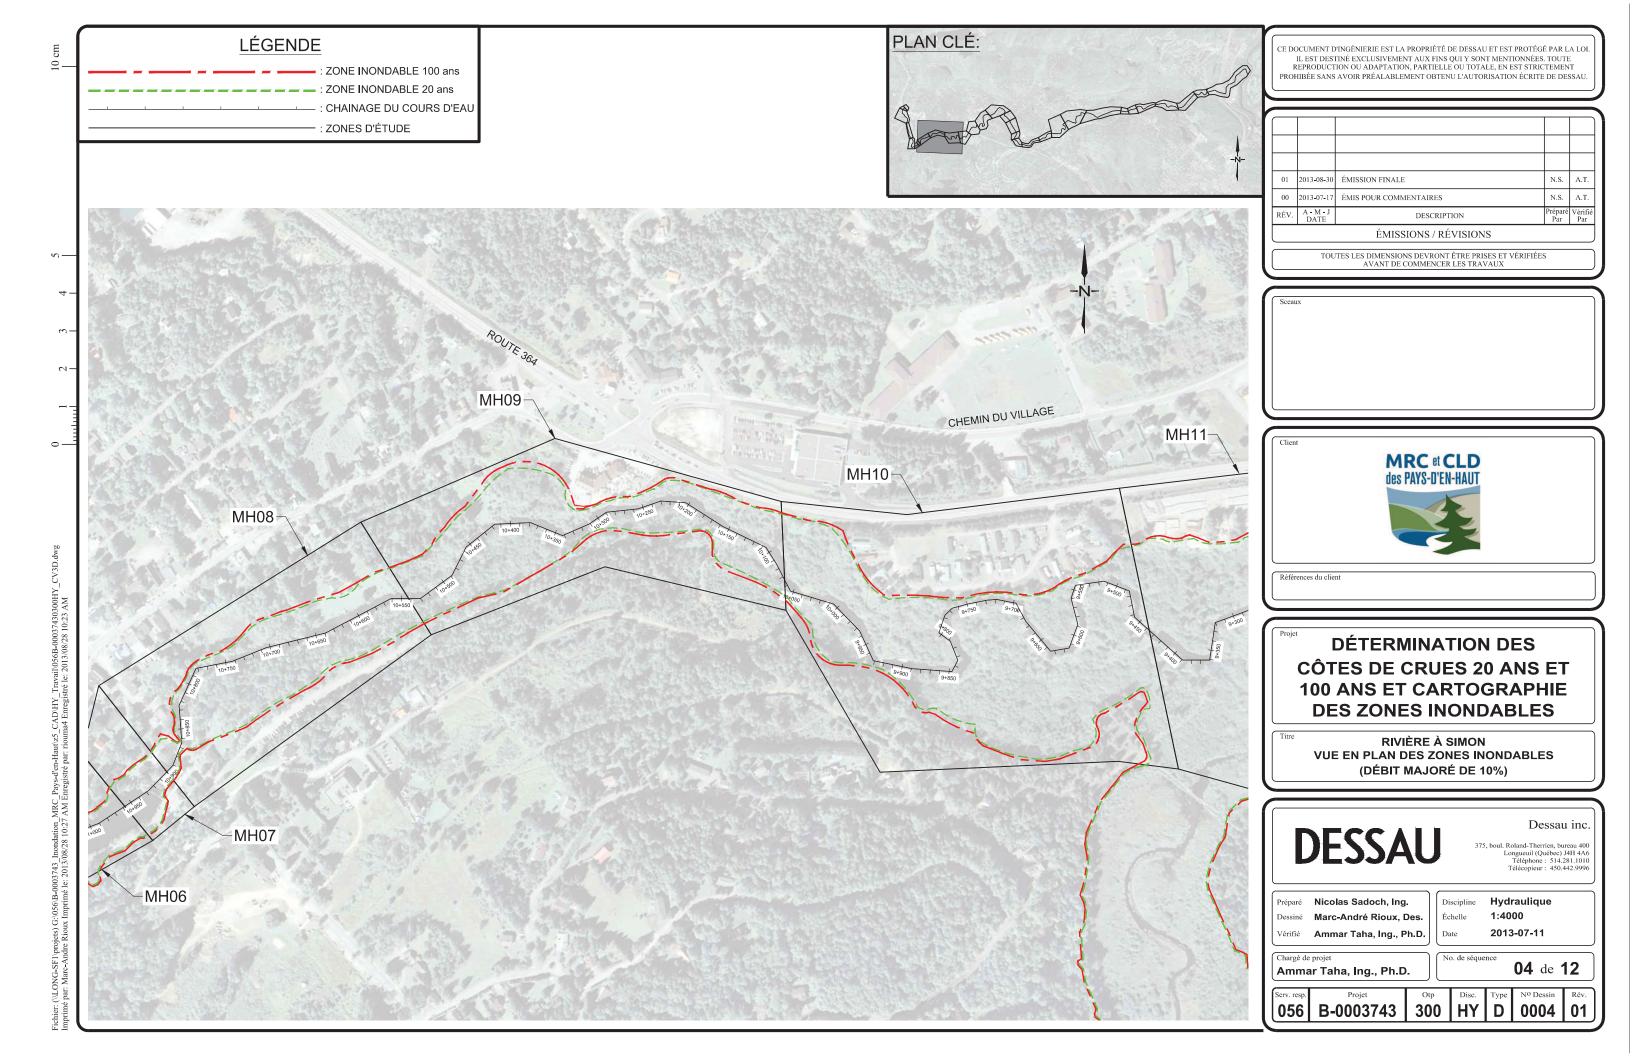

.19       | 207.46  | 207.58   |
|        | 4067.01*  | 207.17       | 207.44  | 207.56   |
|        | 4042.04*  | 207.14       | 207.41  | 207.54   |
|        | 4017.06*  | 207.12       | 207.39  | 207.51   |
|        | 3992.09*  | 207.10       | 207.37  | 207.49   |
|        | 3967.11*  | 207.07       | 207.35  | 207.47   |
|        | 3942.14*  | 207.05       | 207.32  | 207.45   |
|        | 3917.16*  | 207.03       | 207.30  | 207.43   |
|        | 3892.19*  | 207.00       | 207.28  | 207.41   |
|        | 3867.22*  | 206.98       | 207.26  | 207.39   |
|        | 3842.24*  | 206.96       | 207.24  | 207.37   |
|        | 3817.27*  | 206.94       | 207.22  | 207.35   |
|        | 3792.29*  | 206.92       | 207.20  | 207.33   |

### SCHEDULE F: FLOOD ZONE MAPS OF THE RIVIÈRE À SIMON













### SCHEDULE G: PARC LINÉAIRE DU CORRIDOR AÉROBIQUE