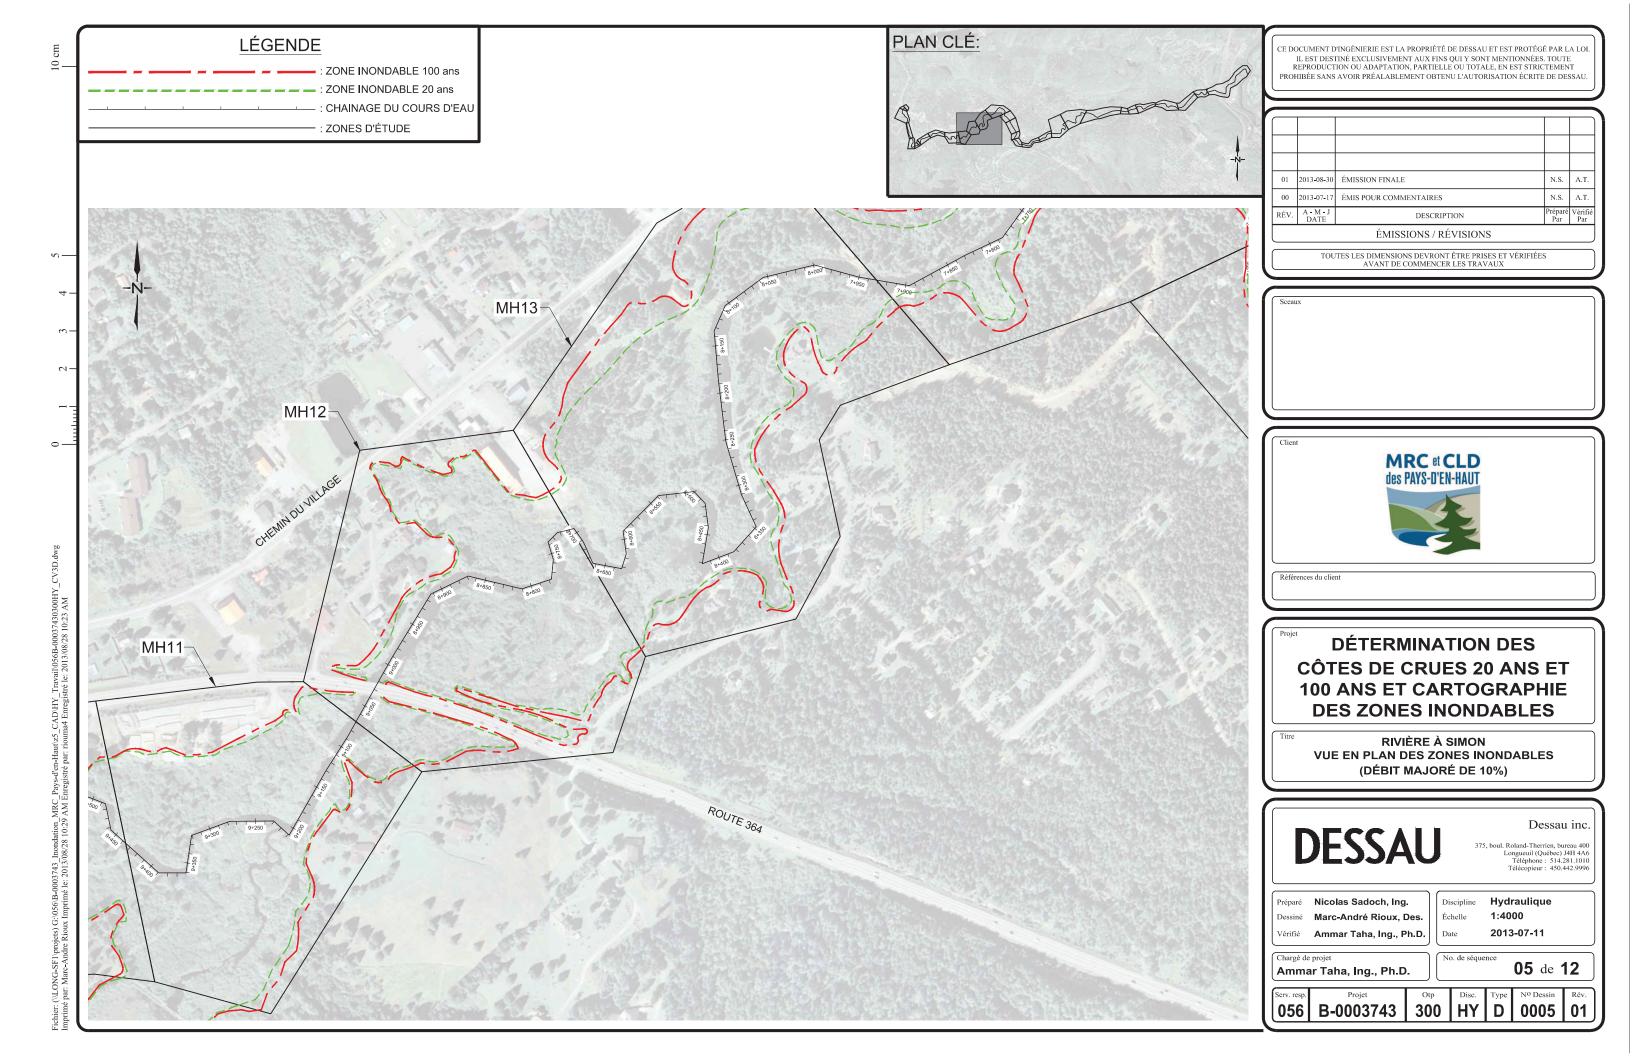

9       | 207.46  | 207.58   |
|        | 4067.01*  | 207.17       | 207.44  | 207.56   |
|        | 4042.04*  | 207.14       | 207.41  | 207.54   |
|        | 4017.06*  | 207.12       | 207.39  | 207.51   |
|        | 3992.09*  | 207.10       | 207.37  | 207.49   |
|        | 3967.11*  | 207.07       | 207.35  | 207.47   |
|        | 3942.14*  | 207.05       | 207.32  | 207.45   |
|        | 3917.16*  | 207.03       | 207.30  | 207.43   |
|        | 3892.19*  | 207.00       | 207.28  | 207.41   |
|        | 3867.22*  | 206.98       | 207.26  | 207.39   |
|        | 3842.24*  | 206.96       | 207.24  | 207.37   |
|        | 3817.27*  | 206.94       | 207.22  | 207.35   |
|        | 3792.29*  | 206.92       | 207.20  | 207.33   |

### SCHEDULE F: FLOOD ZONE MAPS OF THE RIVIÈRE À SIMON













### SCHEDULE G: PARC LINÉAIRE DU CORRIDOR AÉROBIQUE