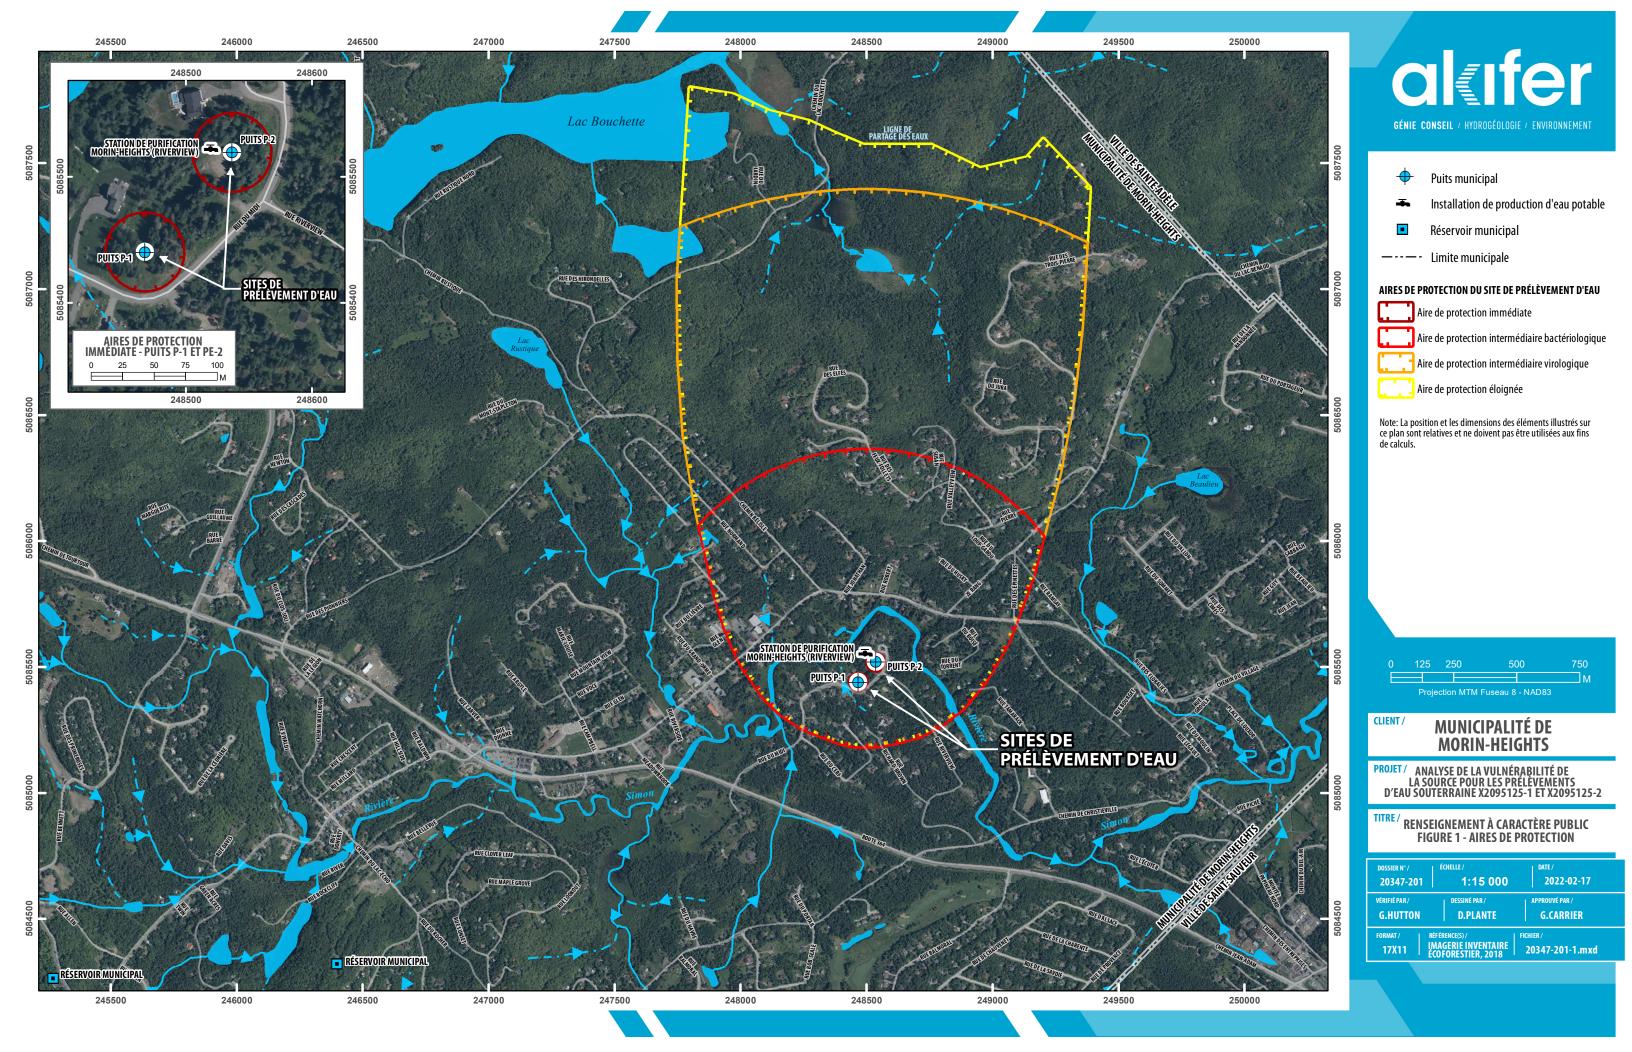

#### 64. Permitted temporary uses

The permitted temporary uses are set out in this division. All other temporary uses are prohibited.